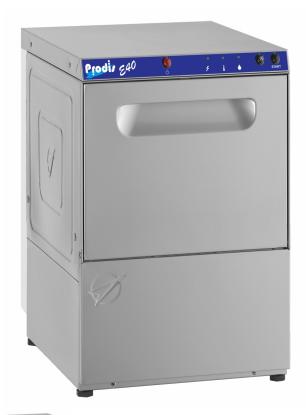

## Description

The E Series are elegant, functional and feature packed glasswashers manufactured with Italian flair.

The door handle is a fully pressed deep drawn door handle for easy opening and effortless cleaning.

#### **Standard Features**

- Stainless steel construction
- · Double skinned door
- 2 minute wash cycle\*
- 2/4 minute selectable wash cycle\*\*
- Adjustable rinse tank thermostat
- Adjustable wash tank thermostat
- Timed adjustable rinse aid pump
- Timed adjustable detergent pump
- Wash and rinse tank elements
- Compact, elegant design
- Pressed, hygienic door handle
- Adjustable feet
- Stainless steel wash pump filter
- Secondary tank filters\*\*\*
- WRAS Approved
- 2.85kW (13amp)