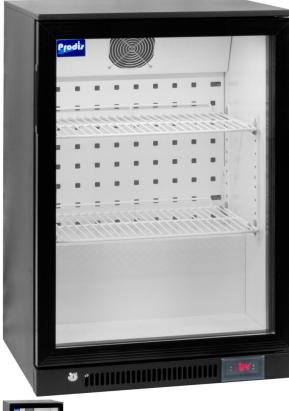

## Description

The Prodis NT1SLIM is part of the best selling Prodis NT series back bar cooler range. This cabinet benefits from fan assited cooling, a +2°c to +10°c temperature range, fully adjustable chrome shelves, aluminium interior and energy efficient LED lighting. Also as standard the NT1SLIM features a self closing, lockable door for added security and an external digital temperature controller and display with light switch.

- 500mm wide slim line cabinet
- +2°c to +10°c temperature range
- Digital temperature control
- Fan assisted cooling
- Energy efficient LED lighting
- 2 x shelves Lockable doors
- Self closing doors
- External light switch
- High efficiency quiet compressor
- Painted steel construction
- Black finish
- Aluminium interior
- Chrome shelves