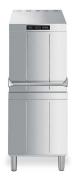

## Smeg Commercial HTY505D Passthrough Dishwasher

500mm basket Up to 40 baskets per hour Buy Now via Our Approved Dealer Network

Rating: Not Rated Yet **Price** Price with discount £6,463.00

£7,755.60

Discount

## Description

- 500mm basket
- Up to 40 baskets per hour
- 3 programs 90/150/240 seconds
- Usable loading height 440mm
- Detergent and rinse aid dispensers
- Drain pump
- Triple stage filter system
- Self diagnosis system with fault warning
- Self cleaning cycle
- Rinse booster pump & break tank
- Multi phase machine switchable on site
- 9.7/6.7kW
- External Dimensions: 620 W 736 D 1530/2102 H
- On Site Warranty