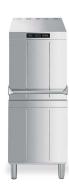

## **Smeg Commercial HTY505DS Passthrough Dishwasher**

500mm basket Up to 40 baskets per hour Buy Now via Our Approved Dealer Network

Rating: Not Rated Yet

Price

Price with discount £6,877.00

£8,252.40

Discount

## 500mm basket

- Up to 40 baskets per hour
- Integral water softener
- 3 programs 90/150/240 seconds
- Usable loading height 440mm
- Detergent and rinse aid dispensers
- Drain pump
- Single skinned hood
- Self diagnosis system with fault warning
- Self cleaning cycle
- Rinse booster pump & break tank
- Multi phase machine switchable on site

- 9.7/6.7kW
- External Dimensions: 620 W 736 D 1530/2102 H
- On Site Warranty