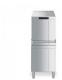

## **Smeg Commercial HTY505DS Passthrough Dishwasher**

500mm basket Up to 40 baskets per hour Buy Now via Our Approved Dealer Network

Rating: Not Rated Yet

Price

Price with discount £6,877.00

£8,252.40

Discount

## 500mm basket

- Up to 40 baskets per hour
- Integral water softener
- 3 programs 90/150/240 seconds
- Usable loading height 440mm
- Detergent and rinse aid dispensers
- Drain pump
- Single skinned hood
- Self diagnosis system with fault warning
- Self cleaning cycle
- Rinse booster pump & break tank
- Multi phase machine switchable on site

- 9.7/6.7kW
- External Dimensions: 620 W 736 D 1530/2102 H
- On Site Warranty