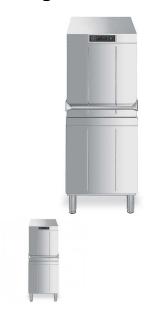

## **Smeg Commercial HTY511DH Passthrough Dishwasher**

500mm basket Up to 60 baskets per hour Buy Now via Our Approved Dealer Network

Rating: Not Rated Yet

Price

Price with discount £8,827.00

£10,592.40

Discount

## 500mm basket

- Up to 60 baskets per hour
- 7 programs
- Usable loading height 440mm
- Detergent and rinse aid dispensers
- Drain pump
- Triple stage filter system
- Double skinned and insulated hood
- Self diagnosis system with fault warning
- Self cleaning cycle
- Rinse booster pump & break tank
- Multi phase machine switchable on site

- 9.7/6.7kW
- External Dimensions: 620 W 745 D 1530/2102 H
- On Site Warranty