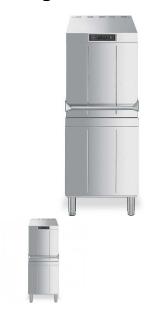

## Smeg Commercial HTY511DSUK Passthrough Dishwasher

500mm basket Up to 60 baskets per hour Buy Now via Our Approved Dealer Network

Rating: Not Rated Yet

**Price** 

Price with discount £7,203.00

£8,643.60

Discount

## 500mm basket

- Up to 60 baskets per hour
- Integral water softener
- Electronic controls with 7 programs
- Usable loading height 440mm
- Detergent and rinse aid dispensers
- Drain pump
- Fully double skinned & insulated hood
- Self diagnosis system with fault warning
- Self cleaning cycle
- Rinse booster pump & break tank
- Multi phase machine switchable on site
- 9.7/6.7kW
- External Dimensions: 620 W 736 D 1530/2102 H
- On Site Warranty