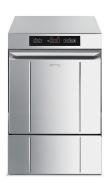

## **Smeg Commercial UG405DSUK Glasswasher**

400mm basket Up to 40 baskets per hour Buy Now via Our Approved Dealer Network

Rating: Not Rated Yet

Price

Price with discount £3,030.00

£3,636.00

Discount

Ask a question about this product

## Description

- 400mm basket
- Up to 40 baskets per hour
- Integral water softener
- 3 programs 90/150/240 seconds
- Usable loading height 310mm
- Rinse aid & detergent dispensers
- Drain pump
- Four stage filter system
- Insulated double skinned door
- Self diagnosis system with fault warning
- Self cleaning cycle
- Rinse booster pump & break tank
- 2.6kW
- External Dimensions: 440 W 530 D 710 H
- On Site Warranty