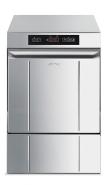

## **Smeg Commercial UG405DUK Glasswasher**

400mm basket Up to 40 baskets per hour Buy Now via Our Approved Dealer Network

Rating: Not Rated Yet

**Price** 

Price with discount £2,696.00

£3,235.20

Discount

Ask a question about this product

## Description • 400mm basket

- Up to 40 baskets per hour
- 3 programs 90/150/240 seconds
- Usable loading height 310mm
- Rinse aid & detergent dispensers
- Drain pump
- Four stage filter system
- Insulated double skinned door
- Self diagnosis system with fault warning
- Self cleaning cycle
- Rinse booster pump & break tank
- 2.6kW
- External Dimensions: 440 W 530 D 710 H
- On Site Warranty