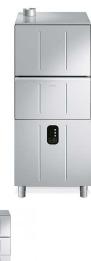

## **Smeg Commercial UW5757D Utensil Washer**

570x570mm basket Up to 30 baskets per hour Buy Now via Our Approved Dealer Network

Rating: Not Rated Yet

Price

Price with discount £9,339.00

£11,206.80

Discount

## Description

- 570x570mm basket
- Up to 30 baskets per hour
- Electronic controls with 3 programs
- Usable loading height 640mm
- Detergent and rinse aid dispensers
- Gravity drain
- Double stage filter system
- Insulated double skinned door
- Self diagnosis system with fault warning
- Rinse booster pump & break tank
- 1.6kW wash pump
- 2 x wash and rinse arms
- 9.1kW
- External Dimensions: 685 W 750 D 1725/2000 H
- On Site Warranty