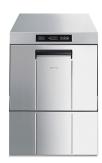

## **Smeg Commerical UG505DSUK Glasswasher**

500mm basket Up to 40 baskets per hour Buy Now via Our Approved Dealer Network

Rating: Not Rated Yet

**Price** 

Price with discount £3,485.00

£4,182.00

Discount

Ask a question about this product

## Description

- 500mm basket
- Up to 40 baskets per hour
- Integral water softener
- 3 programs 90/150/240 seconds
- Usable loading height 365mm
- Rinse aid & detergent dispensers
- Drain pump
- Four stage filter system
- Insulated double skinned door
- Self diagnosis system with fault warning
- Self cleaning cycle
- Rinse booster pump & break tank
- 5.7/4/2.7kW
- External Dimensions: 580 W 600 D 820 H
- On Site Warranty