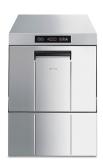

## **Smeg Commerical UG505DUK Glasswasher**

500mm basket Up to 40 baskets per hour Buy Now via Our Approved Dealer Network

Rating: Not Rated Yet

**Price** 

Price with discount £3,166.00

£3,799.20

Discount

Ask a question about this product

## Description

- 500mm basket
- Up to 40 baskets per hour
- 3 programs 90/150/240 seconds
- Usable loading height 365mm
- Rinse aid & detergent dispensers
- Drain pump
- Four stage filter system
- Insulated double skinned door
- Self diagnosis system with fault warning
- Self cleaning cycle
- Rinse booster pump & break tank
- Multi phase machine switchable on site
- 5.7/4/2.7kW
- External Dimensions: 580 W 600 D 820 H
- On Site Warranty