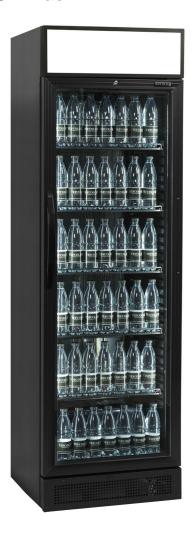

## **Tefcold CEV425 CP Black**

Black interior and exterior Light canopy with LED light Ideal for branding Twin vertical interior LED light with switch to give excellent internal illumination Fully automatic Fan assisted cooling Lock Adjustable shelves Adjustable feet with rollers to the rear Temperature display Replaceable door gasket

## Description

The CEV425CP provides a chilled display solution that helps to focus on the product you are trying to sell. Twin vertical LED lights (set into the left and right hand side of the door frame) ensure clear and even illumination of the product inside the unit. A fan assisted cooling system ensures even cooling of the product and the LED light canopy is ideal for branding. Ideal for cafes, convenience stores, takeaways and coffee shops. The unit is also popular with drinks companies as it provides an excellent route to market with full branding.