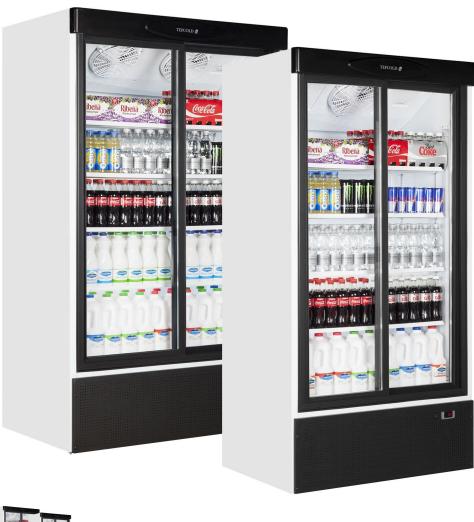

## **Tefcold FS Range**

Fully automatic Fan assisted cooling Adjustable full width shelves Lock Adjustable feet with rollers to rear Interior light with switch Digital temperature displaySelf closing sliding doors with stay open feature for ease of loading

## Description

The TECOLD FS1002S & FS1202S are a range of sliding glass door merchandisers. without a light canopy they maximise the display space allowing higher glass doors. They are versatile units suitable for drinks, dairy (milk, cheese etc) and sandwiches. Fan assisted cooling, vertical interior lights and self closing doors make it ideal for supermarkets, convenience stores, shops and cafes.