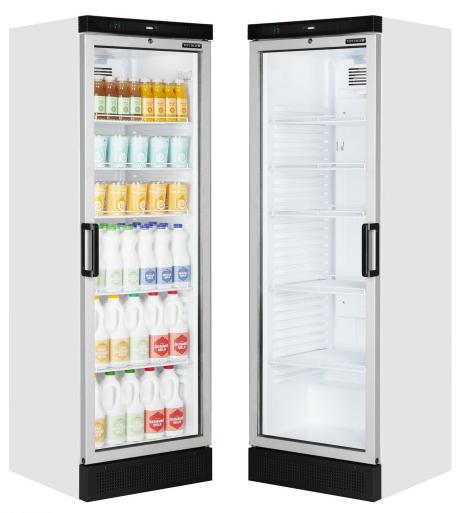

## Tefcold FS1380B Range

Fully automatic Fan assisted cooling Lock Adjustable shelves Adjustable feet Vertical LED interior light with switch Temperature display Replaceable door gasket

Rating: Not Rated Yet **Price** Price with discount £631.00

## Description

Our most popular glass door fridge, and probably the best selling unit in the UK. Tried and tested Tefcold quality at an excellent price. This cabinet is renowned for its reliability, simple design with aluminium door frame, interior light, lock and temperature display. It is everything you need from a glass door merchandiser including five shelves as standard to maximise display space. A tried and tested workhorse for all shops and cafés. This model is so popular we even stock it as a left-hand hinge version as standard in addition to the more usual right-hand hinge version.