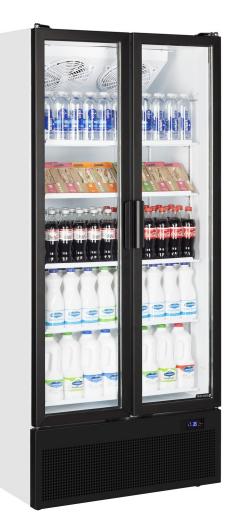

## **Tefcold FS890HP**

Fully automatic Fan assisted cooling Adjustable full width shelves Adjustable feet with rollers to rear Vertical LED Interior light with switch Temperature display Self closing hinged doors

## Description

An excellent choice of double door display chiller when a light canopy for branding isn't required. It gives a little more interior height and makes for a cleaner looking cabinet. With Tefcold's build quality and reliability as standard this style of cabinet has become a popular choice for shops and cafes.