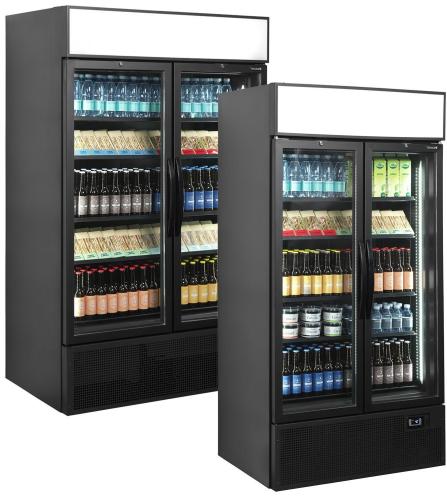

## **Tefcold FSC-H Black Range**

Fully automatic Fan assisted cooling Adjustable full width shelves Lock Adjustable feet with rollers to rear LED Interior light with switch Temperature display Self closing hinged glass door LED light canopy with switch Replaceable door gasket

## Description

The FSC-H Black range combines a quality unit at a very competitive price. Excellent build quality with a powerful fan assisted refrigeration system, sturdy hinged door, and LED light canopy that can have branding added to create extra impact. The black version combined with the excellent vertical LED lighting (2 light strips on each door) really helps product stand out to customers.