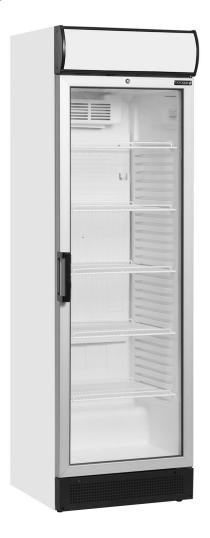

## Tefcold FSC1380B

Fully automatic Fan assisted cooling Lock Adjustable shelves Adjustable feet Interior LED light with switch Temperature display Light canopy with switch Replaceable door gasket

Rating: Not Rated Yet

## Description

The FSC1380 takes the quality and reliability of the FS1380 and adds a light canopy making it ideal for branding. Full length vertical LED lighting in the door frame illuminate the product in the cabinet from the front to produce an attractive display. The cabinet comes with fan assisted cooling and lock fitted as standard.