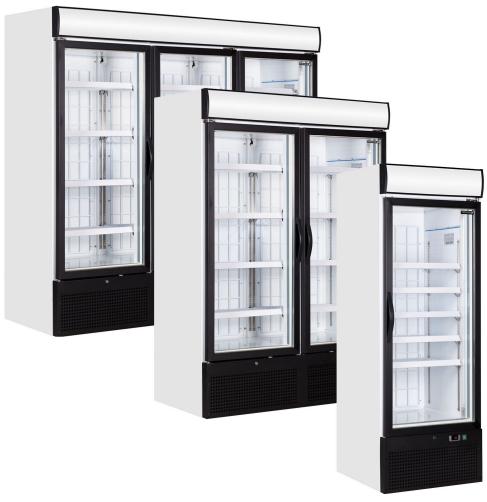

## **Tefcold NC Range**

Fully automatic Fan assisted cooling Auto defrost Lock Adjustable shelves Small castors with locking feet LED interior light with switch (2 LED strips per door) LED light canopy with switch Digital controller and temperature display Self closing hinged glass doors Replaceable door gasket Door not reversible

## Description

The TEFCOLD NC range of coolers focus on large display capacity, great interior lighting (2 vertical LED light strips per door) combined with cooling power and energy efficiency. Solid construction combined with a carefully designed cooling system make this a product that is designed to last. Available in single, double and triple door options to enable you to mix and match to suit your requirements. They are also available as matching freezers (NF Range)