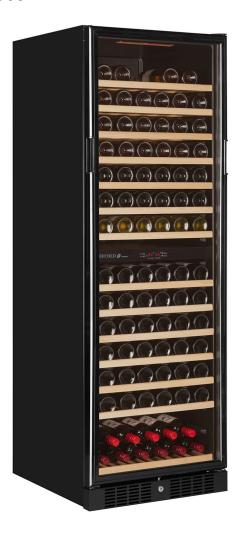

## Tefcold TFW365-2

Fully automatic Fan assisted cooling Lock Adjustable shelves Adjustable feet LED interior light with switch Digital controller and temperature display Replaceable door gasket Tinted door glass to protect wine from UV rays Charcoal filter to help remove odours and protect wine Displays up to 154 wine bottles (77 top, 77 bottom) Dual temperature (white wine top, red wine bottom) Suitable for red or white wine Different designs/shapes of 75cl bottles may affect how many bottles can be stocked in the unit

## Description

The TFW365-2 is a dual temperature wine cooler. Designed so you can store and display white and red wine at the correct temperature with white wine in the top half (up to 77 bottles) and red wine at the bottom (up to 77 bottles). Slide out wooden shelves allow easy selection of wine while LED lights helps to keep energy bills down.