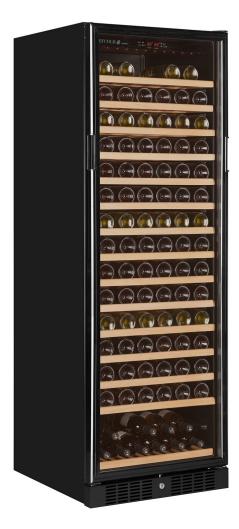

## **Tefcold TFW375**

Fully automatic Fan assisted cooling Lock Adjustable shelves Adjustable feet LED interior light with switch Digital controller and temperature display Replaceable door gasket Tinted door glass to protect wine from UV rays Charcoal filter to help remove odours and protect wine Displays up to 166 wine bottles Suitable for red or white wine Different designs/shapes of 75cl bottle may affect how many bottles can be stocked in the unit

## Description

Probably the best way to store and display large quantities of wine bottles in style. Temperature can be adjusted to suit either white or red wines allowing you to keep them at a perfect ready to serve temperature. Slide out wooden shelves allow easy selection of wine and intelligent design of the shelf maximises storage space. Low level LED give mood lighting inside the cabinet. Dual temperature unit is TFW365-2