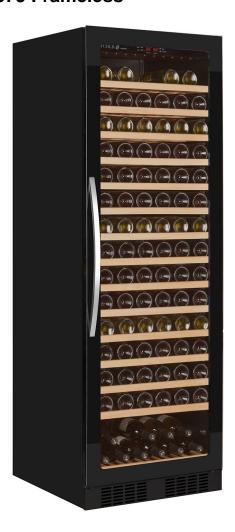

## **Tefcold TFW375 Frameless**

Edge to edge frameless glass door Fully automatic Fan assisted cooling Adjustable wooden shelves Adjustable feet LED interior light with switch Digital controller and temperature display Replaceable door gasket Tinted door glass to protect wine from UV rays Charcoal filter to help remove odours and protect wine Displays up to 166 wine bottles Suitable for red or white wine Different designs/shapes of 75cl bottle may affect how many bottles can be stocked in the unit

## Description

The TFW Frameless Wine Display range from Tefcold is a fantastic way to store and display large quantities of wine bottles in style. Finished in black with a contemporary edge to edge glass door, the temperature can be adjusted to suit either white or red wines (+5/+18°C) allowing you to keep products at a perfect ready to serve temperature. Slide out wooden shelves allow easy selection of the wine and the intelligent design of the shelf maximises storage space with the TFW375 holding up to 166 wine bottles, there is also the option of a special angled display shelf. Low level LED lighting provides subtle illumination inside the cabinet, while the door glass is slightly tinted to protect the wine from being damaged by UV rays.